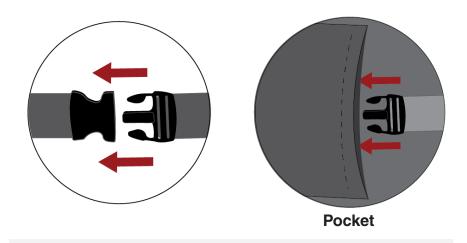

## **APPLY THE COVER TO THE** FOAM ARMLESS CHAIR

Scan this QR code for an instructional video. https://vimeo.com/820587150/91446c58df

Set the chair upright, and experience high performance comfort.

7

The top cover has 2 buckles sewn onto two opposite sides.

Use these buckles to securely attach the armless chair to the other furniture pieces. If you choose not to use the buckle, simply tuck it into the buckle pocket.