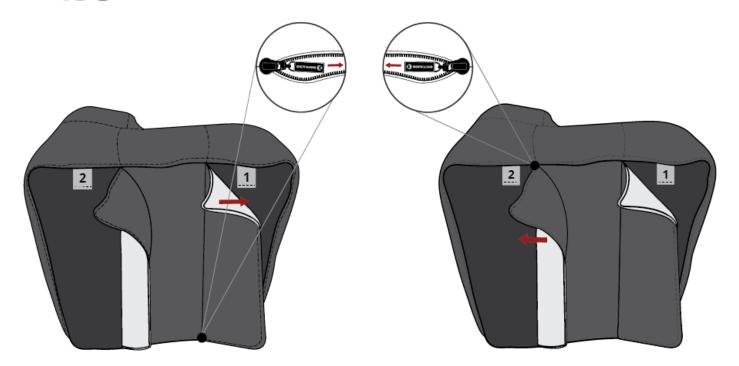

- Insert cushion labeled #1 into compartment with label #1.
- Insert cushion labeled #2 into compartment with label #2.
- Slide the cover onto the cushions until they fit the shape.

3 Pull the cover sides together as you zip, rotating the armless chair as you zip compartment #1.

Pull the cover sides together as you zip, rotating the armless chair as you zip compartment #2.

(4)