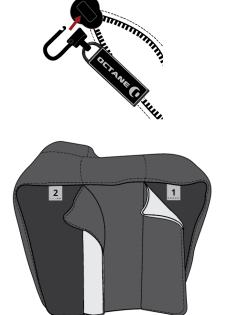

## **APPLY THE COVER TO THE** FOAM ARMLESS CHAIR

Scan this QR code for an instructional video. https://vimeo.com/820587150/91446c58df

Locate the zipper pulls and attach them to the two zippers on the top cover.

- Insert cushion labeled #1 into compartment with label #1.
- Insert cushion labeled #2 into compartment with label #2.
- Slide the cover onto the cushions until they fit the shape.

3 Pull the cover sides together as you zip, rotating the armless chair as you zip compartment #1.