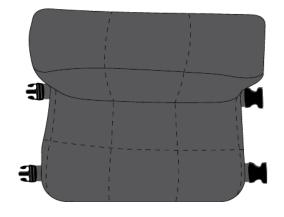

## **APPLY THE COVER TO THE** FOAM ARMLESS CHAIR

Scan this QR code for an instructional video. https://vimeo.com/820587150/91446c58df

Set the chair upright, and experience high performance comfort.

7

The top cover has 2 buckles sewn onto two opposite sides.

Use these buckles to securely attach the armless chair to the other furniture pieces. If you choose not to use the buckle, simply tuck it into the buckle pocket.